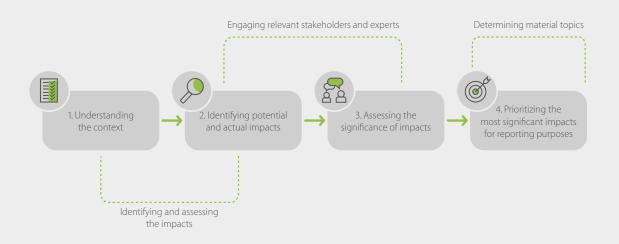

#### 1. Understanding the context

To understand the context in which we operate, we conducted a document and benchmark analysis, which considered the main competitors and the SASB Electrical & electronic equipment standard. Based on the analysis, the 14 themes identified as material in 2020 saw the following changes:

#### 2. Identifying impacts

For each of the 14 potentially material topics, the main impacts on the three dimensions of sustainability were identified: economic, social and environmental.

#### 3. Assessing the significance of impacts

Two separate relevance questionnaires were administered to assess impacts.

 The first was addressed to 18 internal company contacts (board members and process owners). The respondent for each potentially material ESG issue was asked to assign on a 5-step Likert scale a relevance value, based on importance and likelihood of related impacts. The response rate on this questionnaire was 100%. The second questionnaire, with the same structure, was submitted to stakeholders inside and outside the company (40 employees, 16 suppliers, 6 shareholders/financial analysts and 1 representative of the community). In this case, the assessments of the stakeholder categories were weighed in line with what emerged from our Stakeholder Needs and Expectations Matrix, drawn up in March 2022. The response rate for this questionnaire was 67%.

#### 4. Prioritising impacts

The processing of the first questionnaire was carried out by averaging the results of the individual completed questionnaires. On the basis of the scores obtained, we compiled a list of topics, and first assessed which of them exceeded the materiality threshold, set at 3 (a score corresponding to the 'average materiality' rating on the scale of 1 to 5 used). The analysis showed that all the themes identified are material. These were then sorted according to the level of significance for our company. The resulting materiality analysis was approved by the Sustainability Working Group and approved by the Board of Directors together with the approval of the entire Sustainability Report.